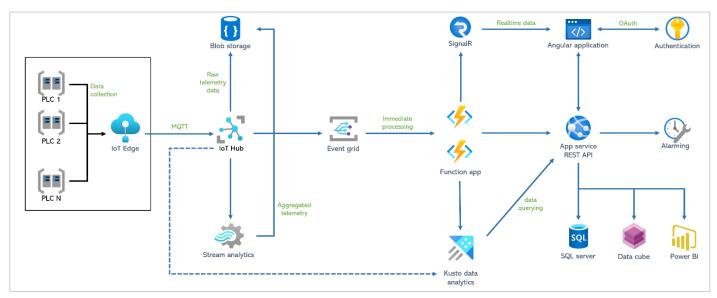

#### Integrations

We offer IoT solutions that are designed to support easy and secure integration. The platform is providing reliable and robust connectivity and data security for your global IoT deployment.