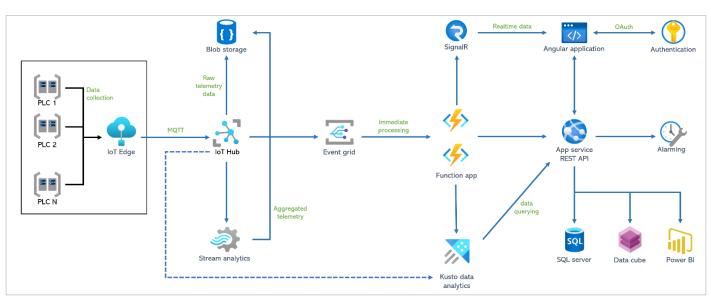

#### **Our services**

As experts in the field of IoT, we have extensive experience working with Azure IoT infrastructure. We provide the insights, advice, knowledge and development for your IoT platform.

#### Software development

Our team has a unique combination of software development and IoT skills, allowing us to create innovative solutions that seamlessly integrate hardware and software to solve complex business problems.

#### Worldwide & secure

We offer secure IoT solutions that are designed to operate at scale, providing reliable and robust connectivity and data security for your global IoT deployment.

## **Cost optimization**

Our team assists in optimizing your IoT data to reduce cost by using several data transfer and data processing reduction techniques.

#### **Data analysis**

Not only can we assist in gathering your data, more importantly we will work with your team to analyze the data and turn that information into business opportunities.